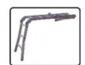

## **Features**

Eight different usage positions to reach different usage height.

Two stabilizer bars make the ladder firm.

With steel platform, people can stand on the ladder in bridge type. There is connection between the two platforms. So the platform won't move when people move on the platform.

## 8 Different Positions: