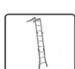

## **Features**

Eight different usage positions to reach different usage height.

Two stabilizer bars make the ladder firm.

With steel platform, people can stand on the ladder in bridge type. There is connection between the two platforms. So the platform won't move when people move on the platform.

## 8 Different Positions: