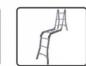

## **Features**

Eight different usage positions to reach different usage height.

Two stabilizer bars make the ladder firm.

With steel platform, people can stand on the ladder in bridge type. There is connection between the two platforms. So the platform won't move when people move on the platform.

## 8 Different Positions: