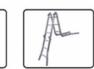

## **Features**

Eight different usage positions to reach different usage height.

Two stabilizer bars make the ladder firm.

With steel platform, people can stand on the ladder in bridge type. There is connection between the two platforms. So the platform won't move when people move on the platform.

## 8 Different Positions: