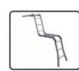

## **Features**

Eight different usage positions to reach different usage height.

Two stabilizer bars make the ladder firm.

With steel platform, people can stand on the ladder in bridge type. There is connection between the two platforms. So the platform won't move when people move on the platform.

## 8 Different Positions: