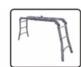

## **Features**

Eight different usage positions to reach different usage height.

Two stabilizer bars make the ladder firm.

With steel platform, people can stand on the ladder in bridge type. There is connection between the two platforms. So the platform won't move when people move on the platform.

## 8 Different Positions: