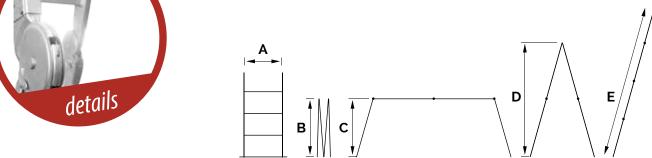

Light weight, strong & durable.

Non-slip aluminium treads.

Easily transported (fits into car boots).

| CODE         | STEPS | STEP RISE | A SIZE | B SIZE | C SIZE | D SIZE | E SIZE | N.W. |
|--------------|-------|-----------|--------|--------|--------|--------|--------|------|
|              |       | (CM)      |        |        |        |        |        | (KG) |
| LAD-M402-XT  | 4 X 2 | 28        | 36     | 73     | 75     | 122    | 249    | 9.6  |
| LAD-M403-XT  | 4 × 3 | 28        | 36     | 101    | 101    | 176    | 361    | 11.3 |
| LAD-M403D-XT | 4 × 3 | 28        | 36     | 101    | 100    | 176    | 361    | 12.2 |