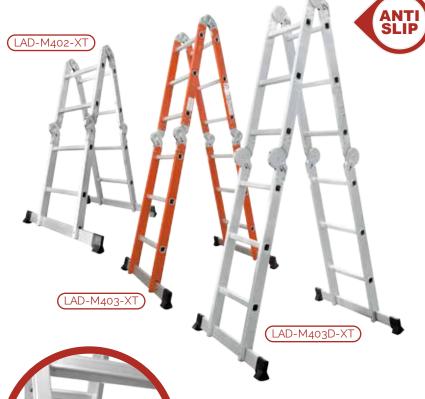

Light weight, strong & durable.

Non-slip aluminium treads.

Easily transported (fits into car boots).

| CODE         | STEPS | STEP RISE | A SIZE | B SIZE | C SIZE | D SIZE | E SIZE | N.W. |
|--------------|-------|-----------|--------|--------|--------|--------|--------|------|
|              |       | (CM)      |        |        |        |        |        | (KG) |
| LAD-M402-XT  | 4 X 2 | 28        | 36     | 73     | 75     | 122    | 249    | 9.6  |
| LAD-M403-XT  | 4 × 3 | 28        | 36     | 101    | 101    | 176    | 361    | 11.3 |
| LAD-M403D-XT | 4 × 3 | 28        | 36     | 101    | 100    | 176    | 361    | 12.2 |