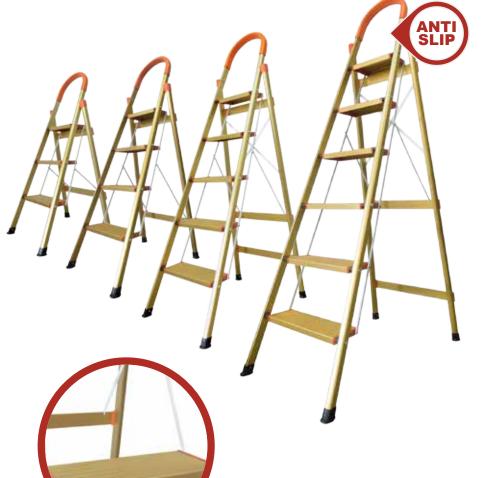

## HOUSEHOLD LADDER.

details

## **Features**

Ideal for clean windows, change the bulbs, put things to the cupboards in high height, interior & exterior painting & decorating, etc.

Wide and anti-slip step.

Folded thickness of only 5.5 cm for easy storage.

Large but suitbale plastic foot to have more touch on surface when used.

With sponge, comfortable to use especailly in winter.

Light weight & portable.

| CODE            | STEPS | A SIZE | B SIZE | C SIZE | D SIZE | N.W. |
|-----------------|-------|--------|--------|--------|--------|------|
|                 |       | (CM)   |        |        |        | (KG) |
| LAD-KMH0303K-KM | 3     | 117    | 74     | 60     | 47     | 3.6  |
| LAD-KMH0304K-KM | 4     | 141    | 98     | 77     | 51     | 4.6  |
| LAD-KMH0305K-KM | 5     | 165    | 123    | 93     | 53     | 5.7  |
| LAD-KMH0306K-KM | 6     | 189    | 147    | 106    | 55     | 6.5  |