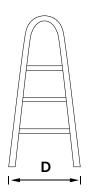

Large but suitbale plastic foot to have more touch on surface when used.

With sponge, comfortable to use especailly in winter.

Light weight & portable.

| CODE            | STEPS | A SIZE | B SIZE | C SIZE | D SIZE | N.W. |
|-----------------|-------|--------|--------|--------|--------|------|
|                 |       | (CM)   |        |        |        | (KG) |
| LAD-KMH0303K-KM | 3     | 117    | 74     | 60     | 47     | 3.6  |
| LAD-KMH0304K-KM | 4     | 141    | 98     | 77     | 51     | 4.6  |
| LAD-KMH0305K-KM | 5     | 165    | 123    | 93     | 53     | 5.7  |
| LAD-KMH0306K-KM | 6     | 189    | 147    | 106    | 55     | 6.5  |