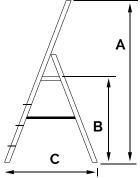

Large but suitbale plastic foot to have more touch on surface when used.

With sponge, comfortable to use especailly in winter.

Light weight & portable.

| CODE            | STEPS | A SIZE | B SIZE | C SIZE | D SIZE | N.W. |
|-----------------|-------|--------|--------|--------|--------|------|
|                 |       | (CM)   |        |        |        | (KG) |
| LAD-KMH0303K-KM | 3     | 117    | 74     | 60     | 47     | 3.6  |
| LAD-KMH0304K-KM | 4     | 141    | 98     | 77     | 51     | 4.6  |
| LAD-KMH0305K-KM | 5     | 165    | 123    | 93     | 53     | 5.7  |
| LAD-KMH0306K-KM | 6     | 189    | 147    | 106    | 55     | 6.5  |