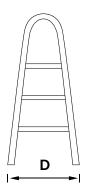

Large but suitbale plastic foot to have more touch on surface when used.

With sponge, comfortable to use especailly in winter.

Light weight & portable.

| CODE           | STEPS | A SIZE | B SIZE | C SIZE | D SIZE | N.W. |
|----------------|-------|--------|--------|--------|--------|------|
|                |       | (CM)   |        |        |        | (KG) |
| LAD-KMH0303-KM | 3     | 117    | 74     | 60     | 47     | 3    |
| LAD-KMH0304-KM | 4     | 141    | 98     | 77     | 51     | 4.1  |
| LAD-KMH0305-KM | 5     | 165    | 123    | 93     | 53     | 5.1  |