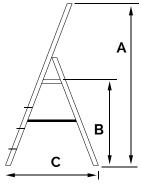

Large but suitbale plastic foot to have more touch on surface when used.

With sponge, comfortable to use especailly in winter.

Light weight & portable.

| CODE           | STEPS | A SIZE | B SIZE | C SIZE | D SIZE | N.W. |
|----------------|-------|--------|--------|--------|--------|------|
|                |       | (CM)   |        |        |        | (KG) |
| LAD-KMH0303-KM | 3     | 117    | 74     | 60     | 47     | 3    |
| LAD-KMH0304-KM | 4     | 141    | 98     | 77     | 51     | 4.1  |
| LAD-KMH0305-KM | 5     | 165    | 123    | 93     | 53     | 5.1  |