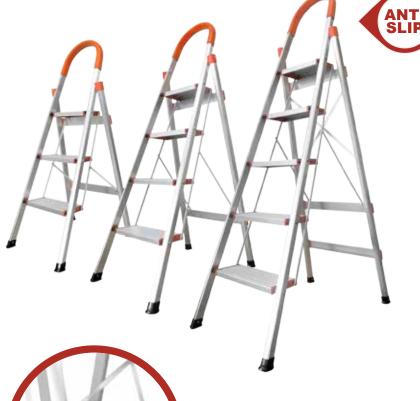

## **Features**

Ideal for clean windows, change the bulbs, put things to the cupboards in high height, interior & exterior painting & decorating, etc.

Wide and anti-slip step.

Folded thickness of only 5.5 cm for easy storage.

Large but suitbale plastic foot to have more touch on surface when used.

With sponge, comfortable to use especailly in winter.

Light weight & portable.

| CODE           | STEPS | A SIZE | B SIZE | C SIZE | D SIZE | N.W. |
|----------------|-------|--------|--------|--------|--------|------|
|                |       | (CM)   |        |        |        | (KG) |
| LAD-KMH0303-KM | 3     | 117    | 74     | 60     | 47     | 3    |
| LAD-KMH0304-KM | 4     | 141    | 98     | 77     | 51     | 4.1  |
| LAD-KMH0305-KM | 5     | 165    | 123    | 93     | 53     | 5.1  |