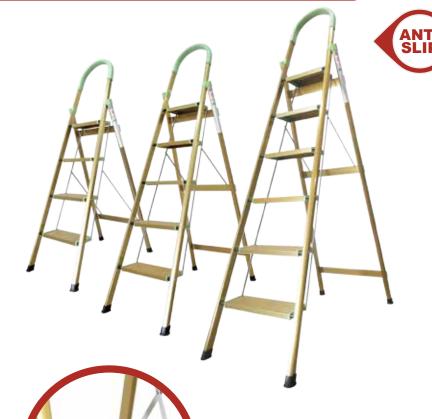

## HOUSEHOLD LADDER.

details

## **Features**

Ideal for clean windows, change the bulbs, put things to the cupboards in high height, interior & exterior painting & decorating, etc.

Wide and anti-slip step.

Folded thickness of only 5.5 cm for easy storage.

Large but suitbale plastic foot to have more touch on surface when used.

With sponge, comfortable to use especailly in winter.

Light weight & portable.

| CODE         | STEPS | A SIZE | B SIZE | C SIZE | D SIZE | N.W. |
|--------------|-------|--------|--------|--------|--------|------|
|              |       | (CM)   |        |        |        | (KG) |
| LAD-HD03X-XT | 3     | 117    | 74     | 60     | 47     | 3    |
| LAD-HD04X-XT | 4     | 141    | 98     | 77     | 51     | 4.6  |
| LAD-HD05X-XT | 5     | 165    | 123    | 93     | 53     | 5.7  |
| LAD-HDo6X-XT | 6     | 189    | 147    | 106    | 55     | 6.5  |