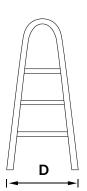

Large but suitbale plastic foot to have more touch on surface when used.

With sponge, comfortable to use especailly in winter.

Light weight & portable.

| CODE         | STEPS | A SIZE | B SIZE | C SIZE | D SIZE | N.W. |
|--------------|-------|--------|--------|--------|--------|------|
|              |       | (CM)   |        |        |        | (KG) |
| LAD-HD03X-XT | 3     | 117    | 74     | 60     | 47     | 3    |
| LAD-HD04X-XT | 4     | 141    | 98     | 77     | 51     | 4.6  |
| LAD-HD05X-XT | 5     | 165    | 123    | 93     | 53     | 5.7  |
| LAD-HDo6X-XT | 6     | 189    | 147    | 106    | 55     | 6.5  |