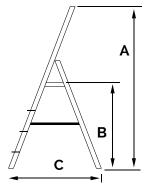

Large but suitbale plastic foot to have more touch on surface when used.

With sponge, comfortable to use especailly in winter.

Light weight & portable.

| CODE         | STEPS | A SIZE | B SIZE | C SIZE | D SIZE | N.W. |
|--------------|-------|--------|--------|--------|--------|------|
|              |       | (CM)   |        |        |        | (KG) |
| LAD-HD03X-XT | 3     | 117    | 74     | 60     | 47     | 3    |
| LAD-HD04X-XT | 4     | 141    | 98     | 77     | 51     | 4.6  |
| LAD-HD05X-XT | 5     | 165    | 123    | 93     | 53     | 5.7  |
| LAD-HDo6X-XT | 6     | 189    | 147    | 106    | 55     | 6.5  |